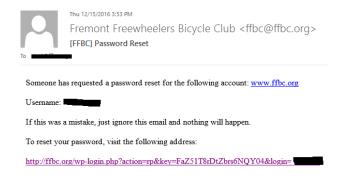

## FFBC - Recovering your login information or password

- 5) You can enter either your username or email address
  - a. For our members that had their user name and password sent to them when the new website was setup, your user name is normally the merging of your first and last name, with capital letters used for the first character of your first and last name. For example: The user name for John Doe would be: JohnDoe
  - b. Otherwise enter your email address that was used on the old website or for the FFBC List.
- 6) Answer the math question and click "Get New Password." It will update with the message "Check your email for the confirmation link."
- 7) The email will go to whatever email address is associated with your account typically the same address you get your FFBC\_List messages at. The email should look like this:

- 8) This email will have your username (if you weren't sure). Click on the link and follow the instructions on updating your password. Make sure that you select a strong password. If you don't you will have to enter your login credentials twice every time you log in.
- 9) In the future you can update your password (and other contact info) by visiting the Member Profile page at: <a href="http://ffbc.org/membership-2/membership-profile/">http://ffbc.org/membership-2/membership-profile/</a>. Most importantly however, you can view your membership status there.