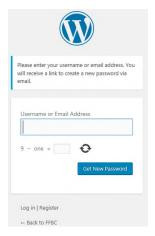

## FFBC - Recovering your login information or password

- 5) You can enter either your username or email address
  - a. For our members that had their user name and password sent to them when the new website was setup, your user name is normally the merging of your first and last name, with capital letters used for the first character of your first and last name. For example: The user name for John Doe would be: JohnDoe
  - b. Otherwise enter your email address that was used on the old website or for the FFBC List.
- 6) Answer the math question and click "Get New Password." It will update with the message "Check your email for the confirmation link."
- 7) The email will go to whatever email address is associated with your account typically the same address you get your FFBC\_List messages at. The email should look like this: