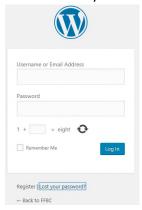

3) Don't enter any information, just click LOGIN. It will take you to this view:

4) Click on "Lost your password?"