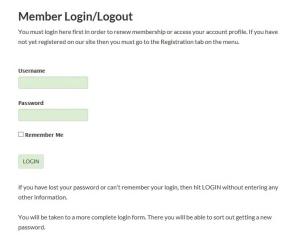

## FFBC - Recovering your login information or password

If you have lost your password or can't remember your login take the following steps:

- 1) Go to the FFBC website member login: <a href="http://ffbc.org/membership-2/member-login/">http://ffbc.org/membership-2/member-login/</a>
- 2) There you will see:

3) Don't enter any information, just click LOGIN. It will take you to this view:

4) Click on "Lost your password?"