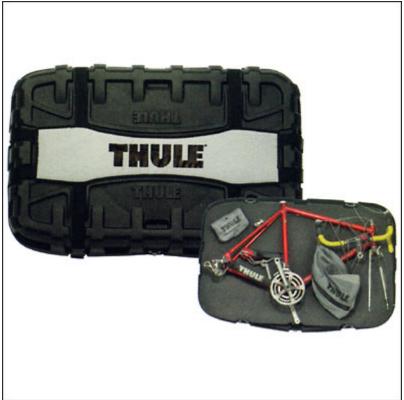

### Trico Iron Case

[\*Note: Some of the larger size road and triathlon bikes may not fit in this case. Please call 1800-649-3739 for more information.]

Iron Case® bicycle carriers from Trico offer the best travel protection in the market. The vacuum formed multi-channel Triconium® shell achieves the highest possible strength/weight ratio - making the Iron Case not only bullet proof, but also lightweight (only 31 lbs.).

The bicycle is cocooned in three layers of foam, requiring a minimal amount of disassembly. Only the wheels, pedals and seat post have to be removed on most bicycles (handlebars on some models).

There's also room to store aero bars, tools, helmet and a full wet suit.

## Features:

- Highest possible strength/weight ratio and fully lockable
- A pull strap and wheels have been incorporated for increased mobility
- Minimal disassembly of bicycle required
- Three layers of foam cocoon your bicycle for maximum protection
- Accommodates all bikes up to 68cm in size.