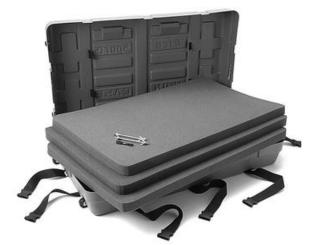

The bicycle is cocooned in three layers of foam, requiring a minimal amount of disassembly. Only the wheels, pedals and seat post have to be removed on most bicycles (handlebars on some models).

There's also room to store aero bars, tools, helmet and a full wet suit.

## Features:

- Highest possible strength/weight ratio and fully lockable
- A pull strap and wheels have been incorporated for increased mobility
- Minimal disassembly of bicycle required
- Three layers of foam cocoon your bicycle for maximum protection
- Accommodates all bikes up to 68cm in size.