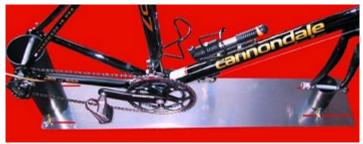

### FEATURES::

Aluminum floor plate for mounting fork Rear dropout chain cover bag, keeps things clean Inside pockets for wheels & accessories like shoes, tools, helmet wetsuits etc. Adjustable stiff carrying straps and handle Inline wheels ease transport Additional features: Simple to pack: no removal of stem and seat post up to frame size 59 cm! Easy to stow away in hotel or car. Looks cool!