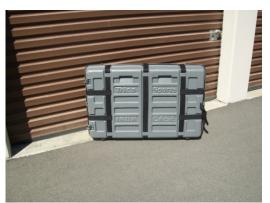

### Trico Iron Case

[\*Note: Some of the larger size road and triathlon bikes may not fit in this case. Please call 1800-649-3739 for more information.]

Iron Case® bicycle carriers from Trico offer the best travel protection in the market. The vacuum formed multi-channel Triconium® shell achieves the highest possible strength/weight ratio - making the Iron Case not only bullet proof, but also lightweight (only 31 lbs.).

## Features:

- Highest possible strength/weight ratio and fully lockable
- A pull strap and wheels have been incorporated for increased mobility
- Minimal disassembly of bicycle required
- Three layers of foam cocoon your bicycle for maximum protection
- Accommodates all bikes up to 68cm in size.

## **Specifications:**

- Outer Size 47" x 30.5" x 10.5"
- Inner Size 46 3/4" x 30.1/4" x 10.1/4"
- Weight 31lbs. (unpacked)