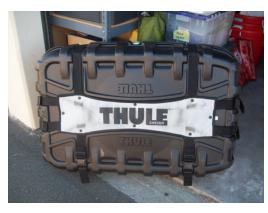

### Trico Iron Case

[\*Note: Some of the larger size road and triathlon bikes may not fit in this case. Please call 1800-649-3739 for more information.]

Iron Case® bicycle carriers from Trico offer the best travel protection in the market. The vacuum formed multi-channel Triconium® shell achieves the highest possible strength/weight ratio - making the Iron Case not only bullet proof, but also lightweight (only 31 lbs.).

## Features:

- Highest possible strength/weight ratio and fully lockable
- A pull strap and wheels have been incorporated for increased mobility
- Minimal disassembly of bicycle required
- Three layers of foam cocoon your bicycle for maximum protection
- Accommodates all bikes up to 68cm in size.

## **Specifications:**

- Outer Size 47" x 30.5" x 10.5"
- Inner Size 46 3/4" x 30.1/4" x 10.1/4"
- Weight 31lbs. (unpacked)