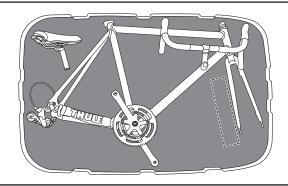

# PREPARING YOUR ROUND TRIP BIKE TRAVEL CASE:

- . The Round Trip will arrive in a clamshell position. Remove the top half, foam pads and plastic shield - set aside.
- Unpack your Thule tote bag, tool bag, chain and tube wraps as you will use these during the packing process.

- b Lay rear wheel into the rear of bottom shell cog side up followed by the front wheel. Place plastic shield over the wheels so that it rests on the shelf around the perimeter of the bottom shell. The larger hole should be positioned over the cog set. Place one layer of foam over plastic shield.
- c Disassemble handlebars. Depending on your frame style you may need to either loosen handlebars and position along the top tube or remove handlebars completely and position along the fork.

HINT: Reinforce this area against metal-on-metal contact!

d Line up the right crank arm (chain side) with the chain stay tube. Capture the slack in the chain with the Chain Wrap then secure to chain stay tube. The Chain Wrap will prevent chain oil and dirt from contacting bike case contents.

HINT: To prevent damage in while in transit, you may wish to secure the derailleur tension pulley to the chain stay using your own zip

- e Secure the bike frame into a center position by threading the tiedown straps, which we have provided, through the frame and metal rings attached to the inside of the bike case.
- f Place seat/post either inside frame triangle or behind seat stay.

HINT: This area may require aditional security against metal-onmetal contact by using your own foam padding or bubble

- g Lay second foam sheet over frame. Make sure no bicyle parts are touching sides of case.
- h Place the Tool Bag and Tote Bag in this layer to ensure they will be held in position by protective foam.

i Place top shell over bottom shell of case.

HINT: Handle and Wheel icons at the top and bottom of the top shell indicate proper alignment.

- j Loosen all straps. Latch buckles then pull tabs to cinch straps snugly.
- k For extra security, rings on both sides of case will accept most padlocks.