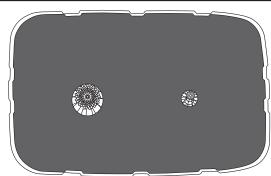

- b Lay rear wheel into the rear of bottom shell cog side up followed by the front wheel. Place plastic shield over the wheels so that it rests on the shelf around the perimeter of the bottom shell. The larger hole should be positioned over the cog set. Place one layer of foam over plastic shield.
- c Disassemble handlebars. Depending on your frame style you may need to either loosen handlebars and position along the top tube or remove handlebars completely and position along the fork.