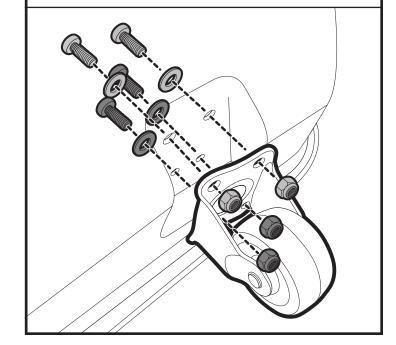

# PARTS INCLUDED (RFM SOLD SEPARATELY)

| part | description   | part number | qty <sub>.</sub> |
|------|---------------|-------------|------------------|
| Α    | strap         | 753-2030-07 | 2                |
| В    | buckle bumper | 853-5593    | 2                |
| C    | foam gasket   | 01315       | 1                |
|      |               |             |                  |
|      |               |             |                  |
|      |               |             |                  |
|      |               |             |                  |