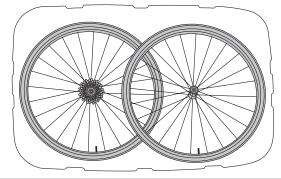

\* FOR EXTRA PROTECTION: or bubble wrap secure with zip ties or string

> works great and is readily available at your local shipping supply or hardware store.

· Assemble wheels to bottom shell as shown.

- b Lay rear wheel into the rear of bottom shell cog side up followed by the front wheel. Place plastic shield over the wheels so that it rests on the shelf around the perimeter of the bottom shell. The larger hole should be positioned over the cog set. Place one layer of foam over plastic shield.
- c Disassemble handlebars. Depending on your frame style you may need to either loosen handlebars and position along the top tube or remove handlebars completely and position along the fork.