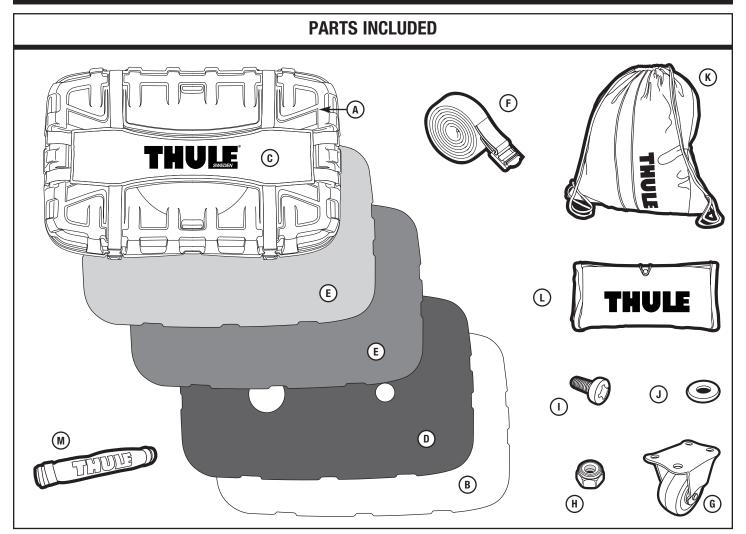

# HU SWEDEN 699 ROUND TRIPTM BIKE TRAVEL CASE

|                 | part number                                                                                                                                   | qty.                                                                                                                                                                                                                                                                                                                                                                                                                                                      |
|-----------------|-----------------------------------------------------------------------------------------------------------------------------------------------|-----------------------------------------------------------------------------------------------------------------------------------------------------------------------------------------------------------------------------------------------------------------------------------------------------------------------------------------------------------------------------------------------------------------------------------------------------------|
| top shell       | 05325                                                                                                                                         | 1                                                                                                                                                                                                                                                                                                                                                                                                                                                         |
| bottom shell    | 05327                                                                                                                                         | 1                                                                                                                                                                                                                                                                                                                                                                                                                                                         |
| strap harness   | 05310                                                                                                                                         | 1                                                                                                                                                                                                                                                                                                                                                                                                                                                         |
| plastic shield  | 05328                                                                                                                                         | 1                                                                                                                                                                                                                                                                                                                                                                                                                                                         |
| protective foam | 05329                                                                                                                                         | 2                                                                                                                                                                                                                                                                                                                                                                                                                                                         |
| tie-down strap  | 10169                                                                                                                                         | 2                                                                                                                                                                                                                                                                                                                                                                                                                                                         |
|                 |                                                                                                                                               |                                                                                                                                                                                                                                                                                                                                                                                                                                                           |
| PARTS BAG       | 05360                                                                                                                                         | 1                                                                                                                                                                                                                                                                                                                                                                                                                                                         |
| caster          | 05331                                                                                                                                         | 2                                                                                                                                                                                                                                                                                                                                                                                                                                                         |
| lock nut        | 05338                                                                                                                                         | 8                                                                                                                                                                                                                                                                                                                                                                                                                                                         |
| screw           | 05340                                                                                                                                         | 8                                                                                                                                                                                                                                                                                                                                                                                                                                                         |
| washer          | 05339                                                                                                                                         | 8                                                                                                                                                                                                                                                                                                                                                                                                                                                         |
|                 |                                                                                                                                               |                                                                                                                                                                                                                                                                                                                                                                                                                                                           |
| PARTS BAG       | 05314                                                                                                                                         | 1                                                                                                                                                                                                                                                                                                                                                                                                                                                         |
| tote bag        | 05311                                                                                                                                         | 1                                                                                                                                                                                                                                                                                                                                                                                                                                                         |
| tool bag        | 05312                                                                                                                                         | 1                                                                                                                                                                                                                                                                                                                                                                                                                                                         |
| chain/tube wrap | 05313                                                                                                                                         | 2                                                                                                                                                                                                                                                                                                                                                                                                                                                         |
|                 |                                                                                                                                               |                                                                                                                                                                                                                                                                                                                                                                                                                                                           |
|                 | bottom shell strap harness plastic shield protective foam tie-down strap  PARTS BAG caster lock nut screw washer  PARTS BAG tote bag tool bag | bottom shell         05327           strap harness         05310           plastic shield         05328           protective foam         05329           tie-down strap         10169           PARTS BAG         05360           caster         05331           lock nut         05338           screw         05340           washer         05339           PARTS BAG         05314           tote bag         05311           tool bag         05312 |