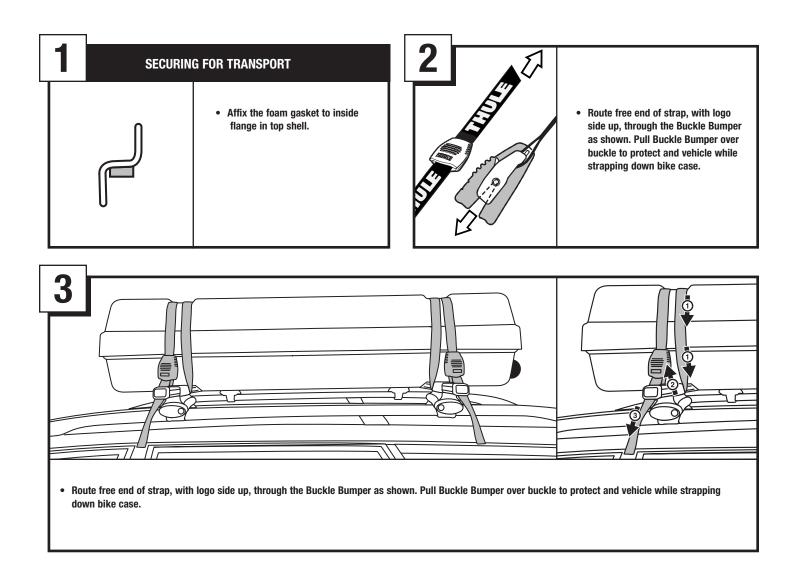

#### TRANSPORTING THE ROUND TRIPTM - [RFM] ROOF MOUNT KIT (SOLD SEPARATELY)

Also available from Thule is the RFM Roof Mount Kit for transporting the Round Trip on top of your car. The RFM consists of heavy-duty nylon straps and weather stripping for protection from the elements and is suitable for Thule standard and Xsporter load bars, Yakima®, and most factory installed racks.

# PARTS INCLUDED (RFM SOLD SEPARATELY)

| part | description   | part number | qty <sub>.</sub> |
|------|---------------|-------------|------------------|
| Α    | strap         | 753-2030-07 | 2                |
| В    | buckle bumper | 853-5593    | 2                |
| C    | foam gasket   | 01315       | 1                |
|      |               |             |                  |
|      |               |             |                  |
|      |               |             |                  |
|      |               |             |                  |